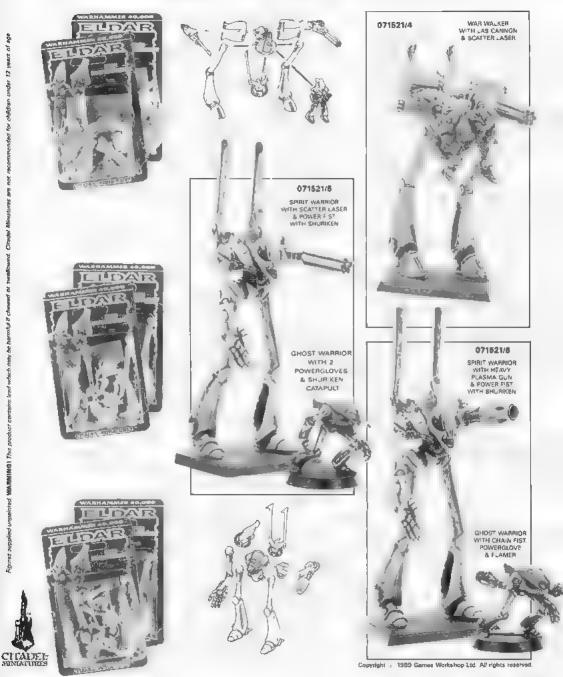

### 071533 ELDAR EQUIPMENT EACH TRADE SLEEVE CONTAINS 2 EACH OF 6 DIFFERENT BLISTERS

24

### 071533 ELDAR EQUIPMENT

EACH TRADE SLEEVE CONTAINS 2 EACH OF 6 DIFFERENT BLISTERS